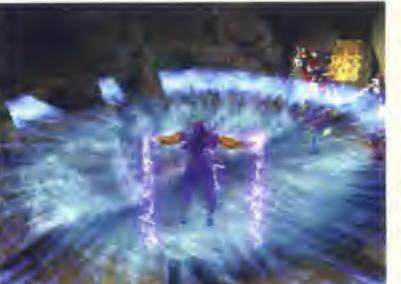

For the first time ever, a Sonic game is set on Earth. Dr Robotnik has been hard at work unearthing a deadly ancient being known as Chaos from deep within the South American jungles. Robotnik has

been feeding him Chaos Emeralds to increase his power, and he's already flooded an entire city. In the game Chaos looks incredible - he's made of water, so he gets to "morph" into various guises.

This is part of a rendered sequence which shows Chaos bursting out of a skyscraper. The 'camera' then zooms in close on his eye and his multiple eyelids blink!